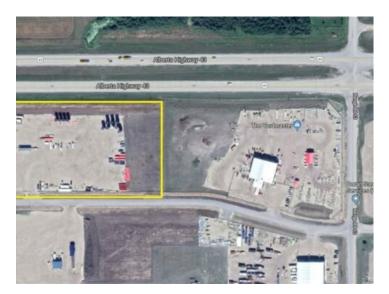

Industrial Lot ready for construction. Developed lot is fenced and graveled. Great Highway Exposure! This lot is located east on HWY 43 and is a few quarters before Richie Brothers. Practically in town, this lot will be a very convenient place to situate your business. Zoning is RM-4.