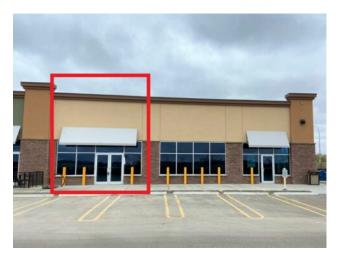

This space is well situated on the corner of Resources Road and 84th avenue next to an extremely busy Starbucks location that is in close proximity to a number of schools and a large residential area. This is a high traffic location which has great exposure and offers both building and pylon signage. This location is sure to get your business noticed. Call your Commercial Realtor© today to book a viewing. (Base Rent: \$28 PSF = \$3,063.67 per month, Additional Rent: \$17.05 PSF = \$1,865.55 per month - Total Monthly obligation: \$4,929.22 plus GST.