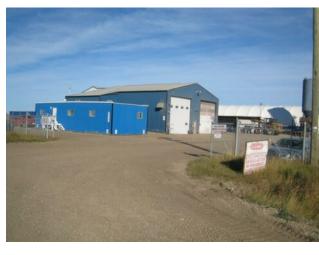

\$1,399,000

Highway 43 West Industrial Park

Division:

Industrial Type: **Bus. Type:** Sale/Lease: For Sale Bldg. Name: -Bus. Name: Size: 6,152 sq.ft. Zoning: RM-2 Addl. Cost: **Based on Year: Utilities:** Parking: Lot Size: 3.21 Acres Lot Feat:

Prime location!!! Lots of storage space on this 3.21 acre, fenced lot in the County and one block from city limits. Includes a 6,152 square foot shop, 2 coverall buildings (3,240 sq ft and 5,040 sq ft) and a 1,000 square foot, fully wired, detached office. The main shop features a mechanical room, wash room, 3 shop areas, , staff area in mezzanine, and an attached coverall. 600 amp electrical in shop. 580 volt power on site with 600 cfm compressor.