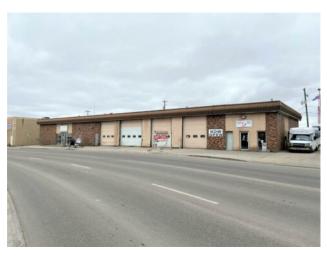

## 9910 121 Avenue **Grande Prairie, Alberta**

None

MLS # A1250010

\$975,000

Division: Northgate Type: Mixed Use **Bus. Type:** Mixed Sale/Lease: For Sale Bldg. Name: The Greyhound Station **Bus. Name:** Size: 9,600 sq.ft. Zoning: CA Addl. Cost: **Based on Year:** 

**Heating:** Floors: Roof: **Utilities: Exterior:** Parking: Water: Lot Size: Sewer: Sewer Lot Feat: Near Shopping Center Inclusions:

Location, Location, Location. This fixer upper has exactly what all real estate needs, exposure. The 9,600 sq.ft building faces both the Prairie Mall and Superstore, giving it incredible visibility and access with ample parking at the rear of the building. This is an opportunity

to situate your business or invest into easily one of the busiest areas in Grande Prairie. This property is available for lease or for sale,

lease rates are dependent on the terms. Call your Commercial Realtor® today.