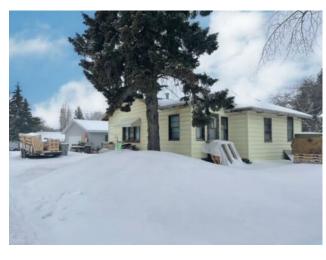

## 1037 8 Avenue Wainwright, Alberta

MLS # A2004603

\$134,995

| Division: | Wainwright              |        |                   |  |  |
|-----------|-------------------------|--------|-------------------|--|--|
| Type:     | Residential/House       |        |                   |  |  |
| Style:    | Bungalow                |        |                   |  |  |
| Size:     | 898 sq.ft.              | Age:   | 1939 (85 yrs old) |  |  |
| Beds:     | 2                       | Baths: | 1                 |  |  |
| Garage:   | Double Garage Detached  |        |                   |  |  |
| Lot Size: | 0.16 Acre               |        |                   |  |  |
| Lot Feat: | Corner Lot, Lawn, Treed |        |                   |  |  |

Features: See Remarks

Inclusions: N/A

Price Reduced! Zoned R2 on a corner lot across the street from Wainwright Elementary School, central to Wainwright High School and Blessed Sacrament K-12! This 2 bedroom, 898sq.ft. bungalow with a little TLC could be a great home for a first time buyer! The huge 26x28 heated garage with 220V power and BRAND NEW SHINGLES, would give you plenty of space to work on projects and complete the renovations to transform your new home! Call today!