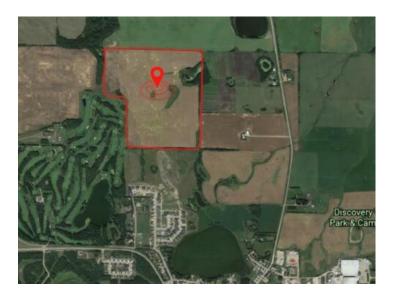

## TWP 360 - RR 283C Innisfail, Alberta

## MLS # A2006752

## \$4,999,000

Division:Dodds LakeLot Size:136.43 AcresLot Feat:-By Town:InnisfailLLD:32-35-28-W4Zoning:RDWater:-Sewer:-Utilities:-

136.43 Acres of PRIME Residential Mixed Development Land adjoining the Current Hazelwood Residential Development and the Innisfail Golf Club right in the Heart of Innisfail Alberta. This unique property is an Excellent Investment and Development Opportunity while Currently serving Agricultural needs. Zoned RD (Reserved for Future Development within Innisfail's current NASP) this Land is an Integral and Main Component to the Expansion of the Innisfail Community. This is a Very Rare Investment Opportunity!