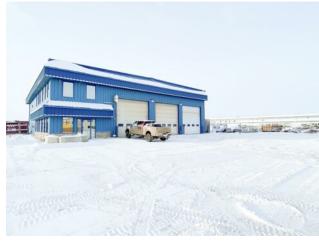

**Heating:** Floors: **Based on Year: Utilities:** Roof: **Exterior:** Parking: Water: Lot Size: 4.00 Acres Sewer: Lot Feat:

Inclusions:

n/a

Investor Alert. This property is being sold with a strong lease in place with three years remaining on the term. The listing price includes the building and neighboring 2 acres which is also being lease for \$4,000/month. The shop itself is sitting on 2 acres graveled and fenced. The building consists of 3 - 80' pull through bays, 7 ton crane, parts room with and overhead door, 6 offices and a reception area. The shop with the additional acres offer incredible value to any investor as it backs onto the airport and provides great exposure for any business. Call your Commercial Realtor© for more information or to book a showing today.