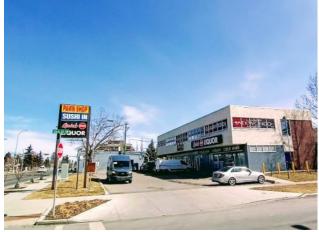

An exceptional opportunity awaits to acquire a commercial property with direct street access to the vibrant 17th Ave. SW in Calgary. This two-story building, established in 1978 and located in a mixed-use commercial zone, has been a key player in serving the lively communities of Killarney and Glengarry. It proves to be an ideal addition to your investment portfolio, providing both steady rental revenue and promising future development potential. The building boasts a size of 7,980 sq.ft., sits on a 10,365 sq.ft. land, and is zoned MU-1f4.sh23. Currently, there are two long-term local business tenants in place—one occupying a 1,120 sq.ft. bay on the main level, and the entire second floor (approximately 4,300 sq.ft.), which has been the home of a martial arts studio for many years, is also available. This freestanding property is a prime investment opportunity for an owner seeking rental revenue and future development potential, spanning over 46,000 sq.ft. with a 23-meter-high commercial building.