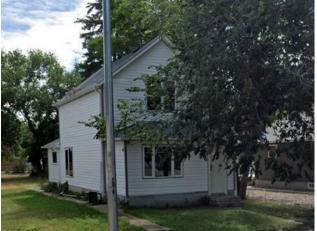

## \$99,900

| Division: | River Flats         |             |                    |
|-----------|---------------------|-------------|--------------------|
| Гуре:     | Residential/House   |             |                    |
| Style:    | 1 and Half Storey   |             |                    |
| Size:     | 1,188 sq.ft.        | Age:        | 1920 (104 yrs old) |
| Beds:     | 3                   | Baths:      | 1                  |
| Garage:   | Off Street          |             |                    |
| Lot Size: | 0.14 Acre           |             |                    |
| Lot Feat: | Back Yard, Front Ya | ard, Rectan | gular Lot          |
|           | Water:              | -           |                    |
|           | Sewer:              | -           |                    |
|           | Condo Fee:          | ; -         |                    |
|           | LLD:                | -           |                    |
|           | Zoning:             | R-LD        |                    |
|           | Utilities:          | -           |                    |

Great way to make some money or make it a home of your own. Handyman special for the enthusiast situated on a 50 x 125 ft lot. Stripped down to the studs, this home needs your finishing touch. Nice open design with main floor laundry and 3 bedrooms up. Newer windows, siding, furnace, shingles, wiring and plumbing have all been started. Great project. Check it out.