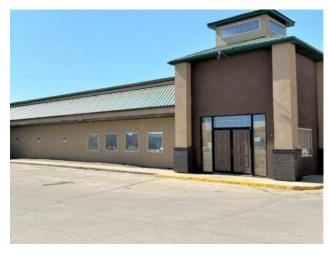

Anchored by the newest Smitty's family restaurant this property is well positioned between two Hotels, a Casino, the Grande Prairie Regional College, the new Regional Hospital with surrounding high density residential. Complimentary business located in the area include Save-on Foods, Starbucks, Walmart, Cineplex Odeon and more. Any qualified tenant can lease all or a portion of the space depending on the requirement. Base Rent: \$26 PSF with \$8.50 additional rent. To book a showing call your commercial REALTOR® today.