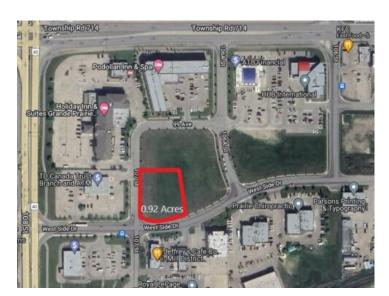

This 0.92 acre commercial land, situated at the west end of Grande Prairie in the Westside Plaza development, is now up for grabs. It presents a rare prospect for investors, developers, and businesses as it is surrounded by a bustling neighborhood that includes reputable establishments like Holiday Inn, Podollan Inn, Jeffrey's Cafe Co., TD Bank, and BMO. The land's location offers easy accessibility to highways 40 and 43, while its flexible zoning regulations add to its appeal. Those seeking to establish themselves in this vibrant city will find this property to be an exceptional opportunity.