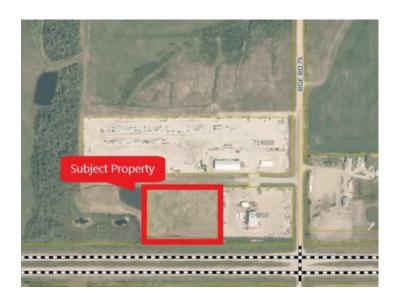

## 75 Range Road Rural Grande Prairie No. 1, County of, Alberta

MLS # A2028031

\$615,000

Division: NONE

Lot Size: 5.86 Acres

Lot Feat: 
By Town: Grande Prairie No. 1, County of

LLD: 30-71-7-W6

Zoning: RM-2

Water: 
Sewer: -

This prime 5.86-acre commercial lot is strategically located just East of Grande Prairie off of RR 75 with direct frontage onto Highway 43. Situated in the County, this lot is zoned RM-2, with access to gas, power, and Telus high-speed internet. With an asking price of \$105,000 per acre, this well-sloped lot offers incredible exposure, which is sure to elevate your company's profile and visibility. As one of the busiest highways in the region, Highway 43 guarantees a steady flow of traffic that could translate into potential customers for your Business. To view call your Commercial Realtor© today.