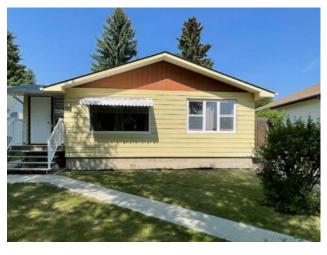

## 722 5 Avenue Wainwright, Alberta

MLS # A2028201

\$159,900

| Division: | Wainwright                                   |        |                   |  |  |
|-----------|----------------------------------------------|--------|-------------------|--|--|
| Type:     | Residential/House                            |        |                   |  |  |
| Style:    | Bungalow                                     |        |                   |  |  |
| Size:     | 1,010 sq.ft.                                 | Age:   | 1969 (55 yrs old) |  |  |
| Beds:     | 2                                            | Baths: | 1                 |  |  |
| Garage:   | Asphalt, Double Garage Detached, Parking Pad |        |                   |  |  |
| Lot Size: | 0.16 Acre                                    |        |                   |  |  |
| Lot Feat: | Back Lane, Back Yard, Lawn                   |        |                   |  |  |

Inclusions:

Ceiling Fan(s)

N/A

Features:

PRICE REDUCED! This charming 1010sq.ft. home with double detached garage is situated on a mature lot with additional front parking pad. Perfect for outdoor activities, entertaining guests, and there's even room for a garden! Enter to a spacious front entrance, bright large living room, generous primary room, additional bedroom, 4pc bath and eat-in kitchen all with a newer coat of paint and carpet. Located across the street from the ball diamonds, tennis courts, and a short walk to the PMM Communiplex, downtown, and Hospital. Quick position available!