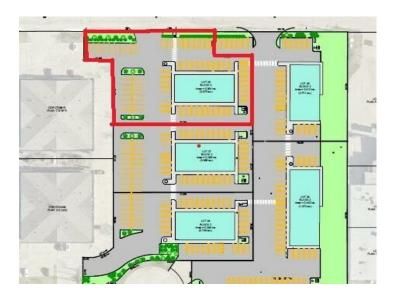

Lot 25 - Think you want your own commercial building? Don't want the hassle of buying the land, getting the services installed, prepping the base and paving? Northridge Business Center is for you!! Established business center. Five lots to choose from. All the paving is done. Services are in. And there is a 5,000 square foot building pad on each lot, ready for your building. Lot 25 is \$647,636.95, plus services and roads \$319,494.58, for a total of \$967,131.53, plus GST. It doesn't get simpler than that!!!