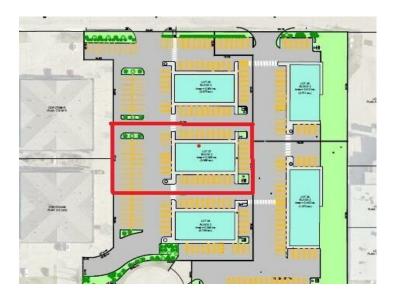

## Lot 27, 10174 120 Avenue Grande Prairie, Alberta

MLS # A2030623

\$427,776

| Division:  | Northridge |
|------------|------------|
| Lot Size:  | 0.65 Acre  |
| Lot Feat:  | -          |
| By Town:   | -          |
| LLD:       | -          |
| Zoning:    | CA         |
| Water:     | -          |
| Sewer:     | -          |
| Utilities: | -          |

Lot 27 - Think you want your own commercial building? Don't want the hassle of buying the land, getting the services installed, prepping the base and paving? Northridge Business Center is for you!! Established business center. Five lots to choose from. All the paving is done. Services are in. And there is a 5,000 square foot building pad on each lot, ready for your building. Lot 27 is \$427,776.15, plus services and roads \$239,169.68, for a total of \$666,945.83 plus GST. It doesn't get simpler than that!!!