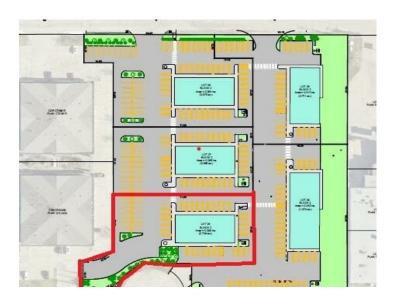

Lot 28 - Think you want your own commercial building? Don't want the hassle of buying the land, getting the services installed, prepping the base and paving? Northridge Business Center is for you!! Established business center. Five lots to choose from. All the paving is done. Services are in. And there is a 5,000 square foot building pad on each lot, ready for your building. Lot 28 is \$503,116.15, plus services and roads \$268,953.07, for a total of \$772,069.22, plus GST. It doesn't get simpler than that!!!