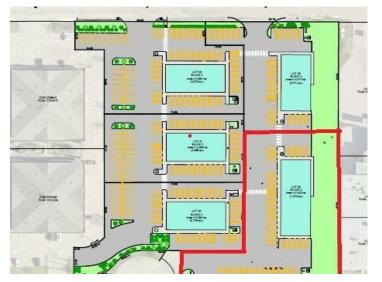

Lot 29 - Think you want your own commercial building? Don't want the hassle of buying the land, getting the services installed, prepping the base and paving? Northridge Business Center is for you!! Established business center. Five lots to choose from. All the paving is done. Services are in. And there is a 5,000 square foot building pad on each lot, ready for your building. Lot 29 is \$570,798.67, plus services and roads \$281,588.45, for a total of \$852,387.12, plus GST. It doesn't get simpler than that!!!