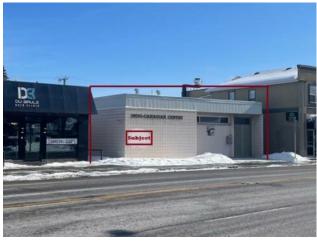

## 826 Edmonton Trail NE Calgary, Alberta

MLS # A2031373

\$1,699,000

Renfrew Division: Type: Mixed Use **Bus. Type:** Sale/Lease: For Sale Bldg. Name: -Bus. Name: Size: 5,108 sq.ft. Zoning: DC (pre 1P2007)

Inclusions:

N/A

Currently operating as a Community Center with a hall capacity of 120+. Large hall, kitchen with serving bar, coat room, washrooms, storage, large main floor plus additional 2nd floor office space, and boardroom. ParkPlus 2 lots away plus ample street parking space. On a bus route. (#3, #5, and #301) Direct Control (DC) zoning with reference to C-2 District, permits for a variety of use. Located on Edmonton Trail with high exposure, minutes to Memorial Drive or 16th Avenue, and city centre.