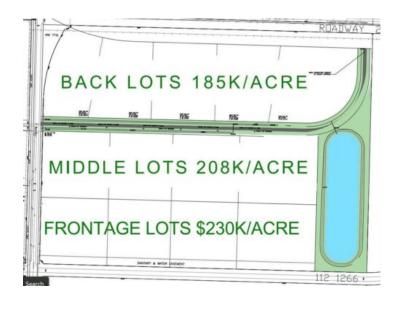

-Flexible pricing to fit your budget \$230k

an acre for frontage lots,\$208k/acre for middle lots,\$185k for back lots.

-REQUEST A FULL BROCHURE