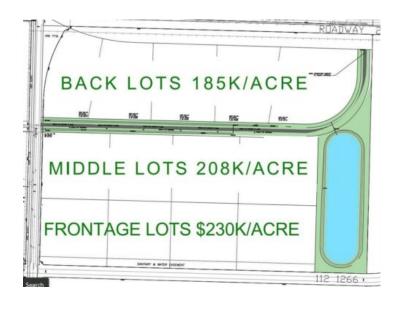

HWY43 INDUSTRIAL SUBDIVISION BENEFITS -Flexible Size, subdivide to suit, 5-40+ acre lots available -City Water & Sewer, Power and Gas -Highway 43 Visibility on frontage lots -Possible North and South Entraces/Approaches if Front and Middle lots are purchased together -In the county of GP only 5 minutes to the city -Surrounded by amenities and National Brands

-Flexible pricing to fit your budget \$230k

an acre for frontage lots,\$208k/acre for middle lots,\$185k for back lots.

-REQUEST A FULL BROCHURE