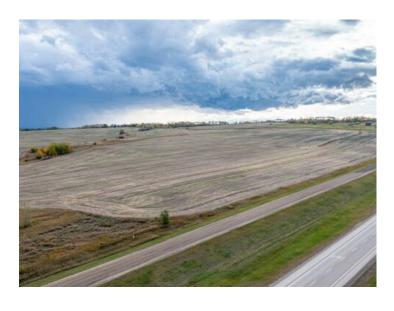

## ON Highway 43 Grande Prairie, Alberta

MLS # A2053233

\$1,100,000

Division: NONE

Lot Size: 135.00 Acres

Lot Feat: 
By Town: Grande Prairie

LLD: 23-71-7-W6

Zoning: AG

Water: 
Sewer: 
Utilities: -

135 acres located just West of Grande Prairie within city limits. A great location only 5 minutes from Costco and situated along Highway 43. Annual ATCO and Telus revenue. Discover an exceptional opportunity with this expansive parcel of land, perfectly positioned for commercial or industrial development. Boasting remarkable potential and nearly direct access to Highway 43, this property offers an enviable location for businesses seeking strategic advantages and convenient transportation links.