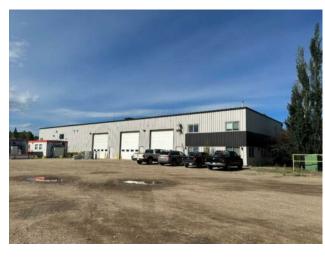

**Bus. Type:** Sale/Lease: For Sale Bldg. Name: -Bus. Name: Size: 10,500 sq.ft. Zoning: RM-2 Addl. Cost: Based on Year: **Utilities:** Parking: Lot Size: 10.88 Acres Lot Feat:

INVESTMENT OPPORTUNITY. This shop has a Tenant that has just renewed their lease until 2025. 10,500 Square foot shop available for sale in Minhas Industrial Park south of the city. 10.88 acre fenced, graveled and landscaped lot!!! Powered parking around the building. 30' x 40' cold storage shop, that is insulated and has power and a 14' overhead door. Thee main shop has a main floor area of 9,000 square feet and a second floor that is 1,500 square feet. There is a 675 square foot unfinished mezzanine in the shop area. The office areas have had updates in the past few years and include vinyl plank flooring, paint and LED lighting. The office area has air conditioning. The shop has a 22' ceiling and 4 - 16' x 16' overhead doors and 1 - 16' x 18' overhead door. There is a 5 ton crane in the shop and a pressure washer. 400 amp, 3 phase power. The zoning is RM-2, which is Rural Medium Industrial.