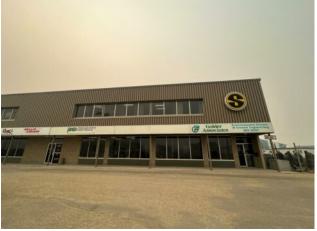

## \$1,600 per month

|  | Division:   | Richmond Industrial Park |                                   |
|--|-------------|--------------------------|-----------------------------------|
|  | Туре:       | Office                   |                                   |
|  | Bus. Type:  | -                        |                                   |
|  | Sale/Lease: | For Lease                |                                   |
|  | Bldg. Name: | : -                      |                                   |
|  | Bus. Name:  | -                        |                                   |
|  | Size:       | 2,400 sq.ft.             |                                   |
|  | Zoning:     | IG                       |                                   |
|  |             | Addl. Cost:              | -                                 |
|  |             | Based on Year:           | -                                 |
|  |             | Utilities:               | Cable, High Speed Internet, Phone |
|  |             | Parking:                 | -                                 |
|  |             | Lot Size:                | -                                 |
|  |             | Lot Feat:                | -                                 |
|  |             |                          |                                   |

Great location in Richmond Industrial Park! Approximately 2400 sqft of this corner unit second Floor office space includes 7 offices, board room, reception area, bathroom, lunchroom and storage area. Plenty of parking. Base rent \$8.00/sqft = \$1600.00 plus CA Costs of \$8.00/sqft (includes utilities) = \$1600.00 per month. Total \$3360.00 includes GST. Space can be leased out with Unit 101 below