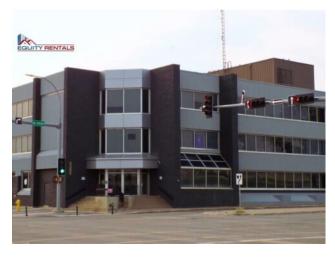

## 108-3, 9804 100 Avenue **Grande Prairie, Alberta**

MLS # A2087339

Inclusions: N/A

COMMERCIAL OFFICE SPACE FOR LEASE IN PROFESSIONAL BUILDING. All-inclusive / No operating costs. Ideal for small businesses seeking a great location with all-amenities-access. \$495/mo. FEATURES Large window with natural light, Shared lobby area for waiting room or common area. Located on high traffic corner lot offering excellent visual exposure for your business. Signage in windows allowed. Shared boardroom (by appointment) with seating up to 15. Community kitchen with fridge, microwave, coffee pot, kettle, cupboard space and sitting area. INCLUDED Electricity, Heat, Water/Sewer, Air Conditioning, Security Monitoring, Common area janitorial, Maintenance. OPTIONAL paid underground parking!! Multiple offices available in building.