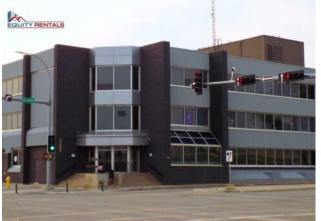

COMMERCIAL OFFICE SPACE FOR LEASE IN PROFESSIONAL BUILDING. 609sqft. FEATURES Main Lobby area with 3 private offices or 2 offices and lunch room. One office has a sink with cupboards - great for lunchroom or business that needs a sink. One office has a storage closet. Located on high traffic corner lot offering excellent visual exposure for your business. Signage in windows allowed. Shared boardroom (by appointment) with seating up to 15. Community kitchen with fridge, microwave, coffee pot, kettle, cupboard space and sitting area. INCLUDED Electricity, Heat, Water/Sewer, Air Conditioning, Security Monitoring, Common area janitorial, and maintenance! OPTIONAL Paid underground parking. Multiple Offices available.