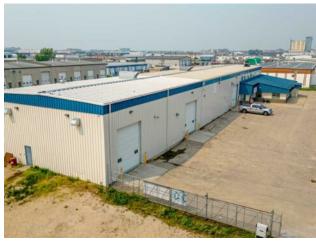

## 9440 112 Street Grande Prairie, Alberta

Heating: Floors:

Roof:

**Exterior:** 

Water:

Sewer:

Inclusions:

Call Seller

MLS # A2089801

\$3,100,000

Industrial

Richmond Industrial Park

Division:

**Bus. Type:** 

Type:

Sale/Lease: For Sale

Bldg. Name: 
Bus. Name: 
Size: 19,624 sq.ft.

Zoning: IG

Addl. Cost: 
Based on Year: 
Utilities: 
Parking: 
Lot Size: 
Lot Feat: -

Functional shop facility with 2 points of access/egress & drive around capabilities. Located in Richmond Industrial District in close proximity to Grande Prairie Airport with excellent access to Highway 40, Highway 43, and Highway 2. The property consists of 2 cranes, 6 grade doors, 20" clear ceiling height, wash bay, double compartment sump, make up air, air-conditioned office and a fenced yard compound.