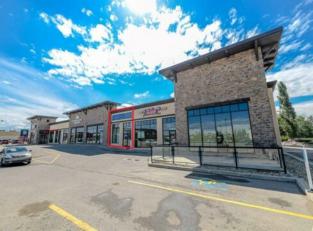

This retail location is situated in the South 40 Shopping Centre which is strategically located along 108 Street and 84 Avenue with some of the highest traffic counts in the Grande Prairie area. It is neighboring anchor tenants such as McDonald's, Original Joe's, No Frills, RBC, and Shoppers Drug Mart all within walking distance of medium and high-density residential. Position your business in the professional location it deserves. Call your Commercial Realtor© for more information or to book a showing today. (Base Rent 973 SF @\$35 PSF = \$2,837.92/month. Additional Rent: 973 SF @\$16.50 PSF = \$1,337.87/month; Total Monthly Payment: \$4,175.79 plus GST.