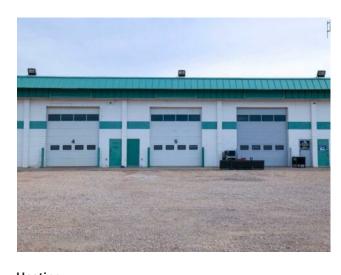

## 5, 10420 123 Street Grande Prairie, Alberta

Inclusions:

N.A

MLS # A2093014

## \$12 per sq.ft.

| Division:   | Airport Industrial |
|-------------|--------------------|
| Type:       | Industrial         |
| Bus. Type:  | -                  |
| Sale/Lease: | For Lease          |
| Bldg. Name: | -                  |
| Bus. Name:  | -                  |
| Size:       | 2,125 sq.ft.       |
| Zoning:     | IG                 |
|             | Addl. Cost:        |
|             | Based on Year:     |

Heating: - Addl. Cost: - Floors: - Based on Year: - Utilities: - Exterior: Concrete Parking: - Lot Size: 0.01 Acre

Sewer: - Lot Feat: - Lot Feat: - Facility of the state of

25X60 - 1500 sqft bay plus 25x25 additional office space on 2nd floor for lease in multi tenant building located in the Airport Industrial Park. Freshly cleaned, painted and looking for a new tenant. Perfect spot for a satellite company that wants to have a office location and some indoor storage/parking for parts or a couple pickups. Includes 3 offices, 1 bathroom, parking on south side of bay for a couple pickups, and parking/storage on the north side of the bay. Owner can install secure/insulated sea-can for additional outside storage if