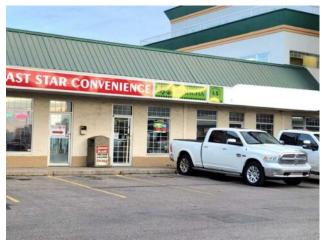

## \$3,312 per month

Division: Ivy Lake Estates Type: Retail **Bus. Type:** Sale/Lease: For Lease Bldg. Name: Ivy Lake Plaze **Bus. Name:** Size: 1,500 sq.ft. Zoning: Addl. Cost: **Based on Year: Utilities:** Parking: Lot Size: Lot Feat:

Amazing location and high visibility space for lease. This expansive premise has space and features for a variety of business structures. Plus abundant parking! Your search for the ideal space for your expanding business ends here. With 1500sq ft Ivy Lake Plaza offers a high-visibility location on 100 Ave. Base rent: \$26.5 per sqft (\$3312.50) + triple net: \$12 per sqft (\$1500).