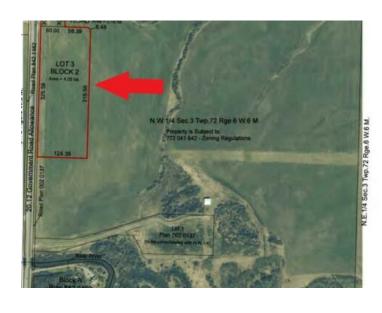

## 720049 RR63 Clairmont, Alberta

MLS # A2095903

\$1,734,000

| Division:  | NONE       |
|------------|------------|
| Lot Size:  | 8.67 Acres |
| Lot Feat:  | -          |
| By Town:   | -          |
| LLD:       | 3-72-6-W6  |
| Zoning:    | GC         |
| Water:     | -          |
| Sewer:     | -          |
| Utilities: | -          |
|            |            |

PRIME Commercial land on this very busy high visibility route. Great value at only \$200,000 an acre for this 8.67 Acre parcel with lots of frontage! Very quick access to Hwy 43 and 43X. FULLY FENCED land is already stripped and leveled. Seller can also gravel or built to suit your shop. Power and Gas along road for tie in. If you want your business to be noticed everyday this is the spot!