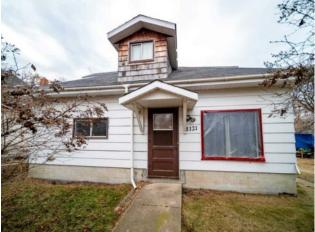

## 1121 4 Avenue Wainwright, Alberta

## MLS # A2097247

## \$169,900

| Division: | Wainwright                         |        |                   |
|-----------|------------------------------------|--------|-------------------|
| Туре:     | Residential/House                  |        |                   |
| Style:    | 1 and Half Storey                  |        |                   |
| Size:     | 1,271 sq.ft.                       | Age:   | 1933 (91 yrs old) |
| Beds:     | 3                                  | Baths: | 1                 |
| Garage:   | Single Garage Detached             |        |                   |
| Lot Size: | 0.24 Acre                          |        |                   |
| Lot Feat: | Back Yard, Front Yard, Lawn, Treed |        |                   |
|           | Water:                             | -      |                   |
|           | Sewer:                             | -      |                   |
|           | Condo Fee                          | : -    |                   |
|           | LLD:                               | -      |                   |
|           | Zoning:                            | R2     |                   |
|           |                                    |        |                   |

Inclusions: N/A

Looking for a well maintained home at an affordable price? Located on a large lot with plenty of room for you animals to run around in the back yard or plenty of space to build your dream garage. This home features main floor master bedroom, very large main bathroom with laundry. Upstairs you'll find a large bonus room that can be used for many different things.