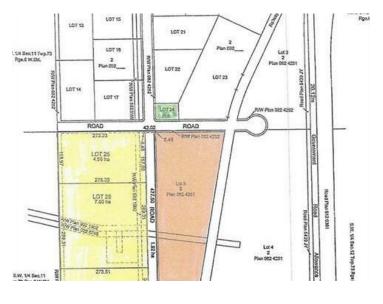

## 13 61027 Highway 672 Rural Grande Prairie No. 1, County of, Alberta

MLS # A2098290

\$1,500,000

Division: Emerson Trail Industrial Park

Lot Size: 10.88 Acres

Lot Feat: Corner Lot, Irregular Lot

By Town: Sexsmith

LLD: 11-73-6-W6

Zoning: RM-2

Water: 
Sewer: 
Utilities: -

Huge Visibility for this vacant parcel of land zoned RM-2 (Rural Medium Industrial) in an excellent location right on the corner of Emerson Trail and Highway 2. The size is 10.88 acres and has great frontage. Services available to the edge of the property. One of the last parcels of land of this size available with such good exposure and access.