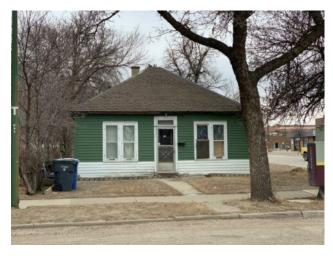

## 809 3 Street SE Medicine Hat, Alberta

MLS # A2099416

\$95,000

| Division: | River Flats     |        |                    |  |
|-----------|-----------------|--------|--------------------|--|
| Type:     | Residential/Hou | ıse    |                    |  |
| Style:    | Bungalow        |        |                    |  |
| Size:     | 815 sq.ft.      | Age:   | 1900 (124 yrs old) |  |
| Beds:     | 2               | Baths: | 1                  |  |
| Garage:   | Off Street      |        |                    |  |
| Lot Size: | 0.11 Acre       |        |                    |  |
| Lot Feat: | Corner Lot      |        |                    |  |

Features: See Remarks

Inclusions: None

2 bedroom bungalow is just too gone to be renovate. The Lot is Medium Density Residential Multiple unit residential developments. The is priced at lot value. Lot size is 37.5 feet x 130 feet