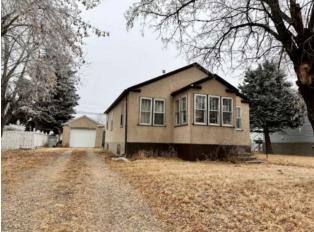

## \$135,000

| Division: | NONE                   |        |                   |
|-----------|------------------------|--------|-------------------|
| Туре:     | Residential/House      |        |                   |
| Style:    | Bungalow               |        |                   |
| Size:     | 866 sq.ft.             | Age:   | 1948 (76 yrs old) |
| Beds:     | 2                      | Baths: | 1                 |
| Garage:   | Single Garage Detached |        |                   |
| Lot Size: | 0.16 Acre              |        |                   |
| Lot Feat: | Back Yard              |        |                   |
|           | Water:                 | -      |                   |
|           | Sewer:                 | -      |                   |
|           | Condo Fee              | ; -    |                   |
|           | LLD:                   | -      |                   |
|           | Zoning:                | R2     |                   |
|           | Utilities:             | -      |                   |

Centrally located close to downtown & high school. 2 bedroom bungalow at an affordable price.