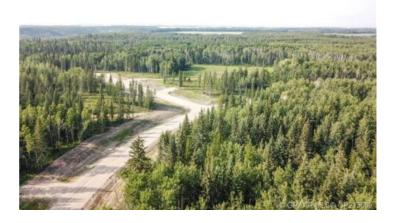

## 21, 704016 Range Road 70 Rural Grande Prairie No. 1, County of, Alberta

MLS # A2099655

\$349,000

Division: The Banks at Spring Creek

Lot Size: 3.01 Acres

Lot Feat: 
By Town: Grande Prairie

LLD: 25-70-7-W6

Zoning: CR-2

Water: 
Sewer: 
Utilities: -

THE BANKS AT SPRING CREEK!! TREED ACREAGES!! CITY WATER SERVICE!!!! 2.5 - 5.5 acre lots in the new exclusive The Banks at Spring Creek subdivision, Beautifully treed, contoured lands with walkout basement potential on most....exclusive lots on the banks hold view over Spring Creek Valley. This is arguably one of the most beautiful landscapes in the Grande Prairie area less than 10 minutes from town West of the Nordic Ski Trails or just south of the correction line......