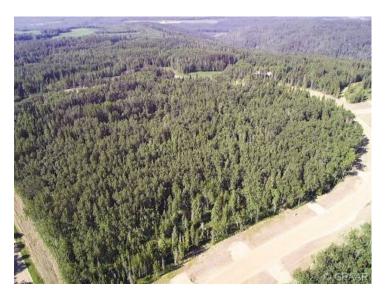

## \$349,000

| Division:  | The Banks at Spring Creek |
|------------|---------------------------|
| Lot Size:  | 3.04 Acres                |
| Lot Feat:  | -                         |
| By Town:   | Grande Prairie            |
| LLD:       | 25-70-7-W6                |
| Zoning:    | CR-2                      |
| Water:     | -                         |
| Sewer:     | -                         |
| Utilities: | -                         |

THE BANKS AT SPRING CREEK!! TREED ACREAGES!!! CITY WATER SERVICE!!! 2.5 - 5.5 acre lots in the new exclusive The Banks at Spring Creek subdivision, Beautifully treed, contoured lands with walkout basement potential on most..... exclusive lots on the banks hold view over Spring Creek Valley. This is arguably one of the most beautiful landscapes in the Grande Prairie area less than 10 minutes from town West of the Nordic Ski Trails or just south of correction line.....