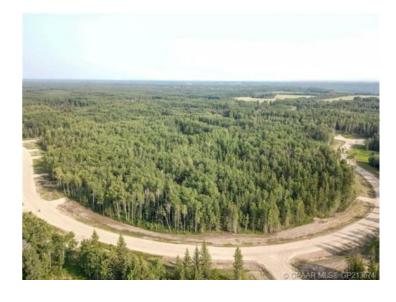

## 37, 704016 Range Road 70 Rural Grande Prairie No. 1, County of, Alberta

MLS # A2099659

\$339,000

Division: The Banks at Spring Creek

Lot Size: 3.04 Acres

Lot Feat: 
By Town: Grande Prairie

LLD: 25-70-7-W6

Zoning: CR-2

Water: 
Sewer: 
Utilities: -

THE BANKS AT SPRING CREEK!! TREED ACREAGES!!! CITY WATER SERVICE!!! 2.5 - 5.5 acre lots in the new exclusive The Banks at Spring Creek subdivision, Beautifully treed, contoured lands with walkout basement potential on most..... exclusive lots on the banks hold view over Spring Creek Valley. This is arguably one of the most beautiful landscapes in the Grande Prairie area less than 10 minutes from town West of the Nordic Ski Trails or just south of correction line......