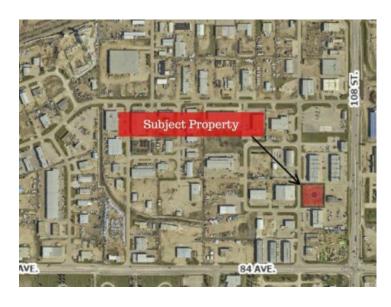

## 8601 109 Street Grande Prairie, Alberta

MLS # A2099664

\$415,000

Division: Richmond Industrial Park

Lot Size: 1.27 Acres

Lot Feat: 
By Town: 
LLD: 
Zoning: IG

Water: 
Sewer: 
Utilities: -

Location Location, this 1.27-acre lot offers great exposure to Highway 40 (108th Street) in Grande Prairie. Situated on the city's South side, it sits just off one of the busiest roadways in Grande Prairie and offers quick access to all areas of the city. This location will surely get your business noticed and is worth a closer look to anyone searching for a site that won't break the bank. Call your Commercial Realtor© for more information or to book a showing today.