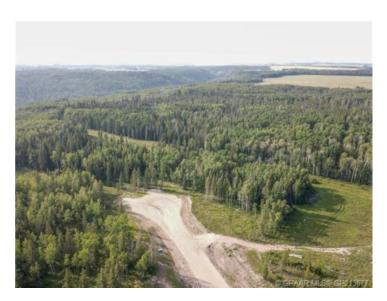

THE BANKS AT SPRING CREEK - TREED ACREAGES !!! CITY WATER SERVICE!!! 2.5 - 5.5 acre lots in the new exclusive The Banks at Spring Creek subdivision, Beautifully treed, contoured lands with walkout basement potential on most..... exclusive lots on the banks hold view over Spring Creek Valley, This is arguably one of the most beautiful landscapes in the Grande Prairie area less than 10 minutes from town West of the Nordic Ski Trails or just south of correction line....