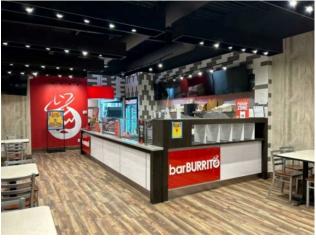

## \$525,000

| barBURRITÉ                                                                     | Division:   | Calgary          |
|--------------------------------------------------------------------------------|-------------|------------------|
|                                                                                | Туре:       | Business         |
|                                                                                | Bus. Type:  | -                |
|                                                                                | Sale/Lease: | For Lease        |
|                                                                                | Bldg. Name: | -                |
|                                                                                | Bus. Name:  | -                |
|                                                                                | Size:       | 1,250 sq.ft.     |
|                                                                                | Zoning:     | -                |
| -                                                                              |             | Addl. Cost:      |
| -                                                                              |             | Based on Year: - |
| -                                                                              |             | Utilities: -     |
| -                                                                              |             | Parking: -       |
| -                                                                              |             | Lot Size: -      |
| -                                                                              |             | Lot Feat:        |
| All Equipment, Furniture, and Tools used in daily operations of the restaurant |             |                  |

Opportunity knocks with this rapidly growing franchise. Recently opened in a very desirable neighborhood in South Calgary, with a huge delivery coverage area. Busy intersection of Bow Bottom Trail and Canyon Meadows Drive. Great sales volume in just a few months of operation. Easy to use company app and available on food delivery platforms. Nearby businesses include Starbucks, Coop Gas, Grocery, and much more. This proven and successful franchise allows you to focus on running the location while they take care of all of the marketing and market development. Very easy to operate and ideal for an investor or an owner operator. Please do not disturb staff with any questions.