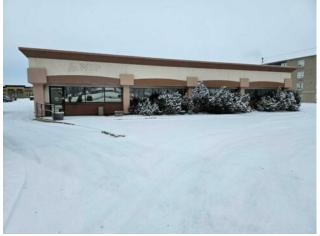

## \$2,500,000

|  | Division:   | Northridge     |            |
|--|-------------|----------------|------------|
|  | Туре:       | Office         |            |
|  | Bus. Type:  | -              |            |
|  | Sale/Lease: | For Sale       |            |
|  | Bldg. Name: | -              |            |
|  | Bus. Name:  | -              |            |
|  | Size:       | 10,167 sq.ft.  |            |
|  | Zoning:     | CA             |            |
|  |             | Addl. Cost:    | -          |
|  |             | Based on Year: | -          |
|  |             | Utilities:     | -          |
|  |             | Parking:       | -          |
|  |             | Lot Size:      | 1.16 Acres |
|  |             | Lot Feat:      | -          |
|  |             |                |            |

This rare commercial opportunity offers +/-10,167sq.ft of office space in a PRIME VISIBILITY LOCATION just off the 116th Ave bypass. The 1.16 Acre lot includes paved parking in front of the building along with a large fenced rear yard, loaded with powered parking stalls and ready for a multitude of uses. The main building is loaded with +/-20 offices, large reception area, boardroom, staffroom, two washrooms and extra open office areas. There is a 30x35 lab (2009) w/ sump & 1-12W x 8H OH door on the East side of the property that could be used as a shop or garage, as well as a large undeveloped area that could easily accommodate an expansion of the main building. Contact your Commercial REALTOR® today for more information! List agent is related to the seller.