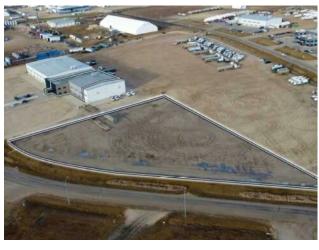

This is an incredible opportunity to sublease a first-class industrial property which allows any company the necessary room to grow. The sublease space consists of three 100' bays totaling 7,500 SF of shop/warehouse space, a dedicated 1,000 SF parts room, and 1,500 SF of professional office space. The lease includes an assigned 4-acre graveled and fenced area which includes energized parking. The overall value is incredible as the Sublandlord is offering the use of the 130' pull-thru wash-bay and the option to lease additional acres at any time during the term of the lease, ensuring that your business will have the opportunity to grow without the additional costs of relocating. To book a showing or for more information call your local Commercial Realtor®.