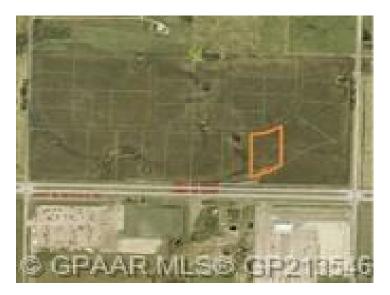

## 17, 722040 Range Road 51 Rural Grande Prairie No. 1, County of, Alberta

## \$2,247,500

| Division:  | Hawker Industrial Park |
|------------|------------------------|
| Lot Size:  | 8.99 Acres             |
| Lot Feat:  | -                      |
| By Town:   | Grande Prairie         |
| LLD:       | 14-72-5-W6             |
| Zoning:    | RM-4                   |
| Water:     | -                      |
| Sewer:     | -                      |
| Utilities: | -                      |
|            |                        |

Great access to this 8.99 acre lot, directly across the road from Ritchie Bros on Highway 43 into Grande Prairie. This lot includes, Atco power, gas, Aquatera water and Telus high-speed to the lot line. Hawker Industrial Park is located across Highway 43 from Ritchie Bros. and is a highly visible location.