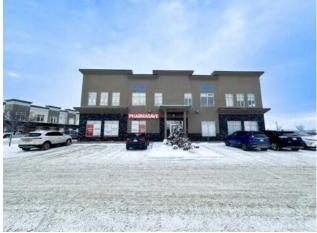

## 201, 9625 97 Street Grande Prairie, Alberta

Heating: Floors: Roof:

**Exterior:** 

Water:

Sewer:

Inclusions:

-

\_

Explore this turn-key medical/professional property spanning 5,490 sq.ft., this prime real estate boasts elevator access and is strategically positioned in Grande Prairie's Central Business District within Junction Point. Immerse yourself in high-quality leaseholds, meticulously designed to accommodate up to 16 office/exam rooms, an expansive therapy/bullpen area, a welcoming waiting room, and essential office support spaces like storage and washrooms. The abundance of windows on three sides floods the space with natural light, creating an inviting atmosphere. Don't miss the chance to secure this property at a remarkable value, and a rare opportunity to acquire a space well below current market rates. Act now and position yourself in a premium location designed for success. To book a showing or for more information call your local Commercial Realtor®.