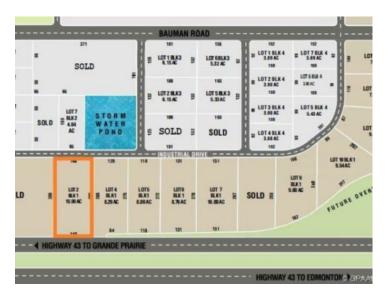

This 10.00 acre lot is Highway 43 frontage zoned RM4 which includes, Atco power, gas, Aquatera water and Telus high-speed to the lot line. Hawker Industrial Park is located across Highway 43 from Ritchie Bros. and is a highly visible location.