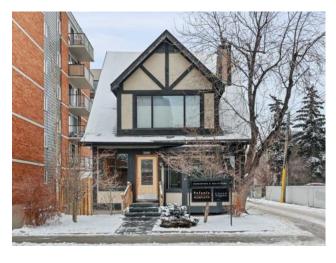

## 1310 11 Street SW Calgary, Alberta

MLS # A2105026

\$1,050,000

Division: Beltline Office Type: **Bus. Type:** Sale/Lease: For Sale Bldg. Name: -Bus. Name: Size: 2,542 sq.ft. Zoning: DC 896 Addl. Cost: **Based on Year: Utilities:** 

**Heating:** Fireplace(s), Forced Air, Natural Gas Floors: Roof: Asphalt Shingle **Exterior:** Parking: Stucco, Wood Frame Water: Lot Size: 0.07 Acre Sewer: Lot Feat:

Inclusions:

NA

Substantial Price Reduction. Excellent Beltline Owner User Opportunity, well appointed, fully developed professional 2 story office with rear on site parking. Main level offers generous lobby / reception area, boardroom and 2 offices, 2nd level provides 2 executive offices, 2 private offices and a kitchenette. Lower level contains 2 washrooms and storage area. Total gross rentable area of 2,542 sq. ft., main, 950 sq. ft., 2nd, 850 sq. ft. plus 733 sq. ft. lower level. Site also offers 4 rear parking with elevated patio above. Roof shingles replaced last 7 years. Ideal inner city owner user opportunity.