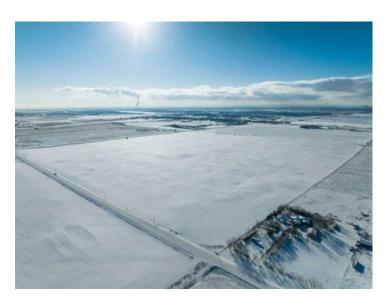

Located on the northwest corner of Range road 280 and Inverlake Road in Rocky View County, this 64.7-hectare (160-acre) ranch and farm designated land is a rare opportunity waiting for you.(Great holding investment) The land is currently used for farming various crops and boasts incredible potential for future development. Situated close to the boundary of the Town of Chestermere and just 8 km from the City of Calgary, this property is ideally located for easy access to a range of amenities. The Hamlet of Conrich, located just 6 km away, is home to the CN Logistic Park and numerous other commercial developments. The East Rocky View Wastewater Transmission Line runs adjacent to the south side of the property, offering additional opportunities for development. In fact, when the County's pending evaluation of water sources from the Bow River is complete, the same right of way could provide an opportunity for a water line. The property also boasts a 6770KT utility right of way granted to Canadian Western Gas Company, and is accessible by four regional roadways. This is an incredible opportunity to invest in a prime piece of land with fantastic future development potential. Don't miss out on this rare chance to own a truly exceptional property! Directions: The land is located at the intersection of Range Road 280 and Inverlake Road