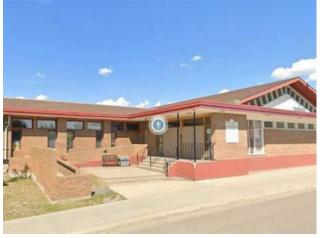

LOCATION! LOCATION! LOCATION! Corner lot right on 100 Avenue!! The St. Paul's United Church property is being offered for sale! Such great opportunities with this property! Beautiful, 9,540 square foot church with a fully developed basement for a large congregation! OR an incredible spot for a new high rise office building!!! Also, who wouldn't want to be over looking Muskaseepi Park!!! This very attractive church has stain glass windows, a large main floor gathering space, full basement with meeting rooms, classrooms, bathrooms and a kitchen!! Elevator to basement!!! Sanctuary is 85' x 50'. Kitchen is 31' x 15'. There are two similar size activity rooms and one was measured at 60' x 50'. The lot is nicely landscaped and has concrete and asphalt parking!! Such a great building to host services or the perfect wedding celebrations!! The adjacent property to the north of this building is also being offered for sale (A2028052). There is 0.71 acres on that parcel. Together they make an extremely prime property for a new project!!