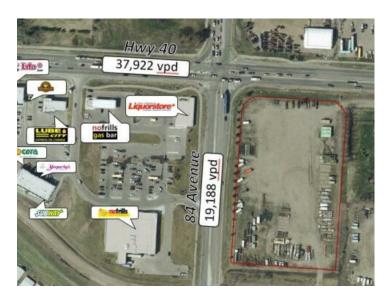

ATTENTION DEVELOPERS: Prime Location on the southwest side of the City of Grande Prairie! This 5.83 Acre Parcel is strategically located on the corner of Highway 40 (37,922 vpd) and 84th Avenue (19,188 vpd). It is surrounded by a rapidly growing residential area and adjacent to a major business/industrial district with a large daytime business population. This piece of Commercial land is gravelled, fully fenced and gated. If you are looking for an ideal place to build or expand your business or in need of extra yard space for storage, then this is the location you have been waiting.