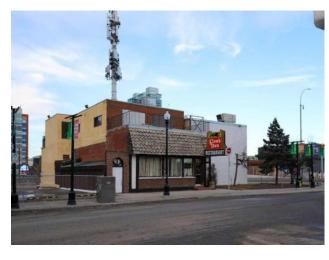

## 234 17 Avenue SE Calgary, Alberta

MLS # A2106580

\$2,200,000

Division: Beltline

Type: Mixed Use

Bus. Type: 
Sale/Lease: For Sale

Bldg. Name: 
Bus. Name: 
Size: 2,325 sq.ft.

Zoning: CC-X

Inclusions: NONE

LOCATION! LOCATION! NEXT TO THE NEW BMO CENTRE ON 17TH AVE!!! COULD BE A PART OF A LARGE LAND ASSEMBLY. SOLID BUILDING WITH A SUITE UPSTAIRS AND A FULL BASEMENT. FORMER FAMOUS LION'S DEN RESTAURANT. IDEAL LOCATION FOR MANY MANY USES. VACANT AND COULD BE REPURPOSED OR USE AS A RESTAURANT, COFFEE SHOP, FAST FOOD OUTLET, PIZZA ETC. THE COMMERCIAL USE MEASUREMENT IS 2325 SQ FT AND THE RESIDENTIAL UPSTAIRS MEASUREMENT IS 1578 SQ FT. LOCATION A FEW STEPS AWAY FROM THE ENTRANCE INTO THE NEW "BMO" CENTRE AND THE STAMPEDE GROUNDS.